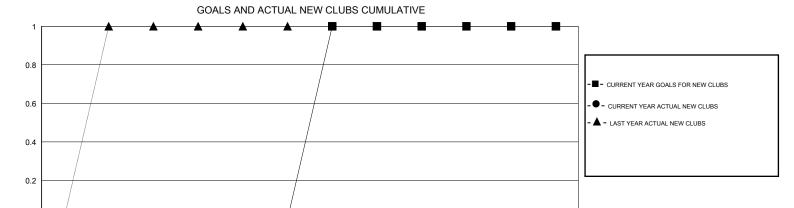

0

JULY

AUG

SEPT

OCT

NOV

DEC

JAN

## LOCATION THAILAND

GMT CA 5

| Clubs  RESULTS FOR 2014-2015 |   |   |   |   | Members  RESULTS FOR 2014-2015 |    |    |    |    |  |
|------------------------------|---|---|---|---|--------------------------------|----|----|----|----|--|
|                              |   |   |   |   |                                |    |    |    |    |  |
| JULY/AUG/SEPT                | 0 | 0 | 0 | 0 | JULY/AUG/SEPT                  | 15 | 51 | 17 | 34 |  |
| OCT/NOV/DEC                  | 0 | 0 | 0 | 0 | OCT/NOV/DEC                    | 10 | 25 | 13 | 12 |  |
| JAN/FEB/MAR                  | 1 | 0 | 0 | 0 | JAN/FEB/MAR                    | 25 | 0  | 0  | 0  |  |
| APR/MAY/JUNE                 | 0 | 0 | 0 | 0 | APR/MAY/JUNE                   | 10 | 0  | 0  | 0  |  |

FEB

MAR

APR

MAY

JUNE

| DROPPED CLUBS: 0 |    | 21 CLUBS OF 35 ADDED 1 OR MORE | GENDER DISTRIBUTION                   |              |   |
|------------------|----|--------------------------------|---------------------------------------|--------------|---|
|                  |    | NEW MEMBERS                    | MALE                                  | 874 (69.31%) |   |
| DROPPED MEMBERS  |    |                                | FEMALE                                | 387 (30.69%) |   |
| DECEASED         | 3  | CLICK HERE FOR HEALTH          | FAMILY LINUT MEMBERS                  |              | 0 |
| CLUB CANCELLED 0 |    | ASSESSMENT DATA                | FAMILY UNIT MEMBERS HEAD OF HOUSEHOLD |              |   |
| OTHER            | 27 |                                | THEAD OF HOUSEHOLD                    |              |   |
| TOTAL            | 30 |                                | NON-HEAD OF HOUSEHOLD                 |              |   |