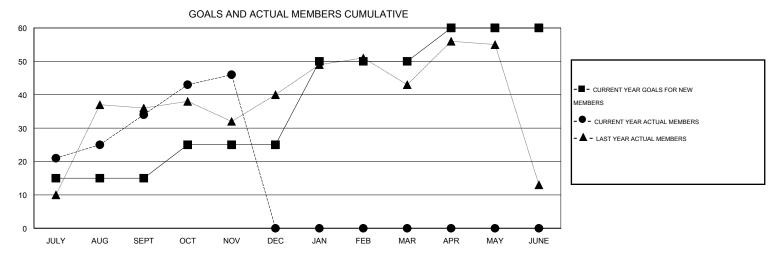

0

JULY

AUG

SEPT

OCT

NOV

DEC

JAN

## LOCATION THAILAND

GMT CA 5

| Clubs  RESULTS FOR 2014-2015 |   |   |   |   | Members  RESULTS FOR 2014-2015 |    |    |    |    |  |
|------------------------------|---|---|---|---|--------------------------------|----|----|----|----|--|
|                              |   |   |   |   |                                |    |    |    |    |  |
| JULY/AUG/SEPT                | 0 | 0 | 0 | 0 | JULY/AUG/SEPT                  | 15 | 51 | 17 | 34 |  |
| OCT/NOV/DEC                  | 0 | 0 | 0 | 0 | OCT/NOV/DEC                    | 10 | 25 | 13 | 12 |  |
| JAN/FEB/MAR                  | 1 | 0 | 0 | 0 | JAN/FEB/MAR                    | 25 | 0  | 0  | 0  |  |
| APR/MAY/JUNE                 | 0 | 0 | 0 | 0 | APR/MAY/JUNE                   | 10 | 0  | 0  | 0  |  |

FEB

MAR

APR

MAY

JUNE

| DROPPED CLUBS: 0 |    | 21 CLUBS OF 35 ADDED 1 OR MORE | GENDER DISTRIBUTION                   |              |   |
|------------------|----|--------------------------------|---------------------------------------|--------------|---|
|                  |    | NEW MEMBERS                    | MALE                                  | 874 (69.31%) |   |
| DROPPED MEMBERS  |    |                                | FEMALE                                | 387 (30.69%) |   |
| DECEASED         | 3  | CLICK HERE FOR HEALTH          | FAMILY LINUT MEMBERS                  |              | 0 |
| CLUB CANCELLED 0 |    | ASSESSMENT DATA                | FAMILY UNIT MEMBERS HEAD OF HOUSEHOLD |              |   |
| OTHER            | 27 |                                | THEAD OF HOUSEHOLD                    |              |   |
| TOTAL            | 30 |                                | NON-HEAD OF HOUSEHOLD                 |              |   |